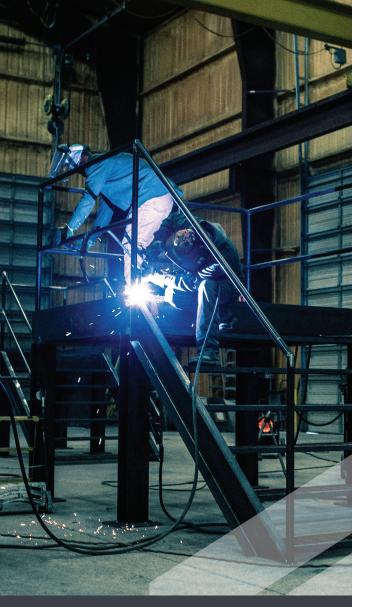

## CRAFTSMANSHIP

We pride ourselves in providing quality solutions from a simple pipe rack to complex production skids. G-Force is equipped to build a complete range of custom fabricated products for the oil and gas industry. Nearly all fabrication projects take place in our state-of-the-art 25,000 square foot shop. Our shop teams are provided with the highest-grade equipment and materials inhouse, including heavy equipment lifts and overhead cranes ranging from 7.5 ton to 20 ton. This model for project design and construction provides significant quality control and safety benefits over field construction. We are also able to reduce potential time and cost-loss due to weather delays.

## FABRICATION & INSTALLATION

G-Force believes in full-service solutions. We pride ourselves in safety, craftsmanship, efficiency and consistency. From customer's who prefer to pick their items up at our shop to those who want items delivered to site, installed and painted/galvanized, G-Force is the partner who will complete the job on time and within budget.