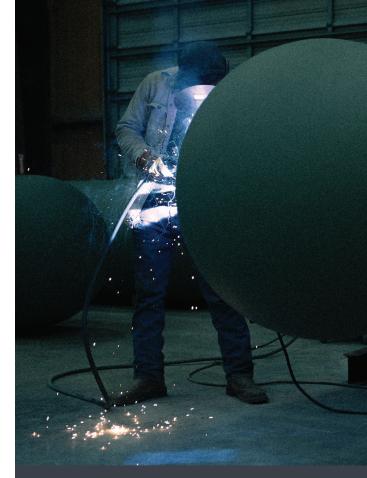

## CRAFTSMANSHIP

We pride ourselves in providing quality solutions from a simple pipe rack to complex production skids. G-Force is equipped to build a complete range of custom fabricated products for the oil and gas industry. Nearly all fabrication projects take place in our state-of-the-art 25,000 square foot shop. Our shop teams are provided with the highest-grade equipment and materials inhouse, including heavy equipment lifts and overhead cranes ranging from 7.5 ton to 20 ton. This model for project design and construction provides significant quality control and safety benefits over field construction. We are also able to reduce potential time and cost-loss due to weather delays.

#### **G-FORCE FABRICATION SOLUTIONS**

- Non-Coded and Coded Vessels
- Structural Steel Packages Pipe Racks/ Supports
- Platforms and Crossovers
- Electrical Racks
- Sump Tanks
- Production Skids
- Meter Runs
- Slug Catchers
- Stairs and Railings
- Custom Steel Fabrication
- MCC/PDC Buildings And much more