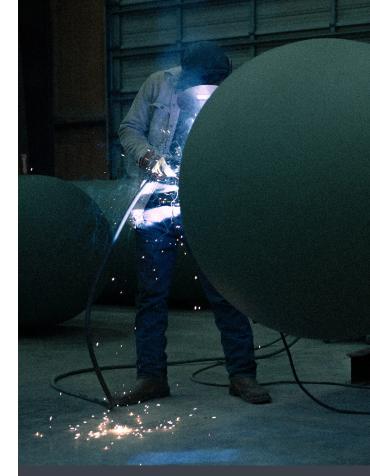

# CRAFTSMANSHIP

We pride ourselves in providing quality solutions from a simple pipe rack to complex production skids. G-Force is equipped to build a complete range of custom fabricated products for the oil and gas industry. G-Force has extensive experience building and repairing the products below. In addition, G-Force has the ability to custom fabricate for any oil and gas need.

# **FABRICATION & INSTALLATION**

G-Force believes in full-service solutions. We pride ourselves in safety, craftsmanship, efficiency and consistency. From customer's who prefer to pick their items up at our shop to those who want items delivered to site, installed and painted/galvanized, G-Force is the partner who will complete the job on time and within budget.